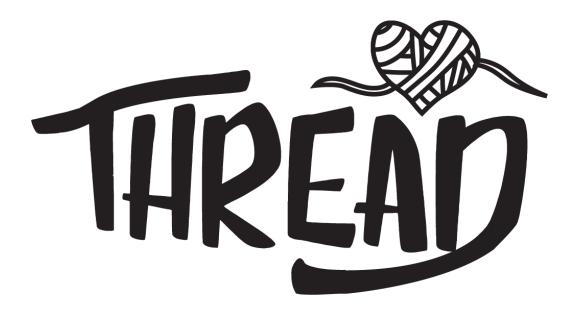

#### What is your first impression on the word "Thread"

Your answer

What is your first impression of the logo for Thread?

Your answer

B

Do you think the logo has any issues?

- Colour is weird
- O Can't read the letters properly
- The word doesn't look like it spells 'thread'
- I don't like the heart
- O Nothin g
- O Other:

# Do you think the logo above represents a clothing brand well?

- ◯ Yes
- 🔘 No
- O Maybe

#### What made you choose the answer for the last question?

Your answer

:

:

This form was created inside of SAE Institute. Report Abuse - Terms of Service - Additional Terms