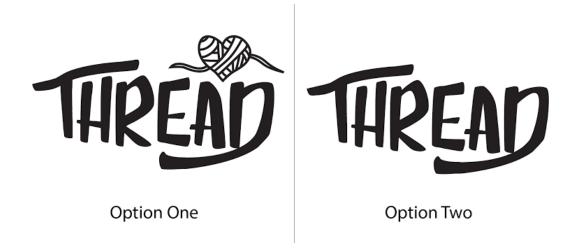

### **Usability Testing - Thread**

#### What is your first impression on the word "Thread"

Your answer



What is your first impression of the logo for Thread?

Your answer

B

Do you think the logo has any issues?

- Colour is weird
- O Can't read the letters properly
- The word doesn't look like it spells 'thread'
- I don't like the heart
- O Nothin g
- O Other:



#### Which option do you like better and why?

Your answer

# What type of target audience do you think this brand is aimed at?

- 14 and younger
- 0 15-24
- 0 25-34
- 35-44
- 45 and older

#### What gender do you think this brand is aimed at?

- 🔘 Men
- O Women
- O Both men and women
- ◯ Kids
- O Other:

# Do you think the logo above represents a clothing brand well?

- ◯ Yes
- 🔘 No
- O Maybe

#### What made you choose the answer for the last question?

Your answer

:

:

This form was created inside of SAE Institute. Report Abuse - Terms of Service - Additional Terms

### Google Forms